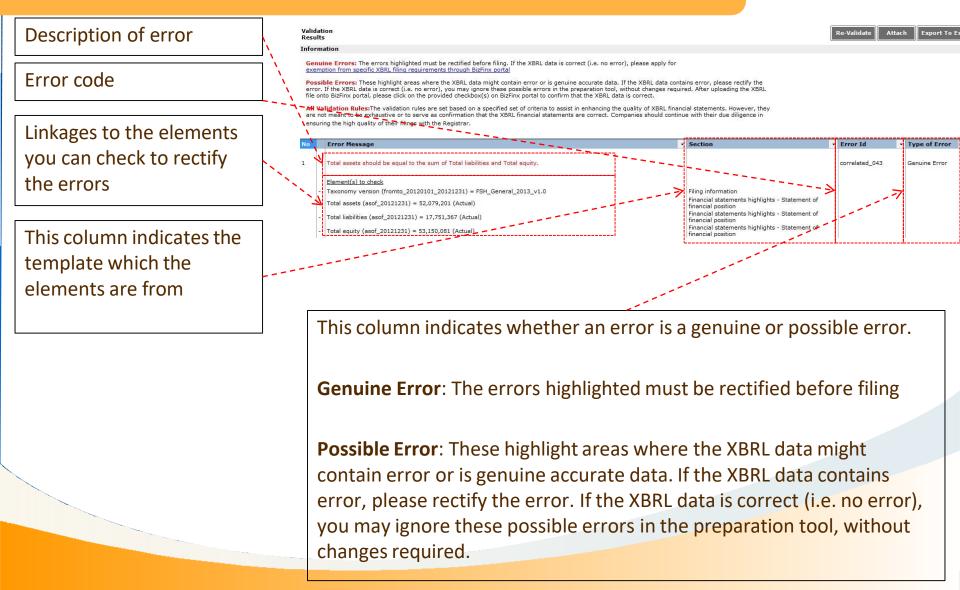

### **Step 4: Validate (in BizFin<sup>x</sup> Preparation Tool)**

#### Click "Validate" button within Tool Box to validate your file

| Templates                                |     | $^{L}$          | 8    |
|------------------------------------------|-----|-----------------|------|
| Save                                     | AGM | REV             | XBRL |
| Import                                   |     |                 | NBRL |
| Company labels field                     |     | ₩               | #    |
| Note Number field                        |     | Ħ               | ₩    |
| Note-text block                          |     |                 | 3    |
| Footnotes                                |     |                 | -    |
| Reorder                                  |     | 0               | 0    |
| Custom Date Options                      | 0   | Ø               | 3    |
| Company                                  |     | 0               | 3    |
| Untagged Row                             | ቹ∎s | ŧ≡ <sup>А</sup> | ŧ    |
| Decimal                                  |     | +               | -    |
| Rules Repository                         |     | <b>↑</b>        | •    |
| TOOLBOX MAPPING<br>ASSISTANT SOURCE PREV | IEW | VALID           | ATE  |

TOOL BOX

### Step 4: Validate (in BizFin<sup>x</sup> Preparation Tool)

ACCOUNTING AND CORPORATE REGULATORY AUTHORITY