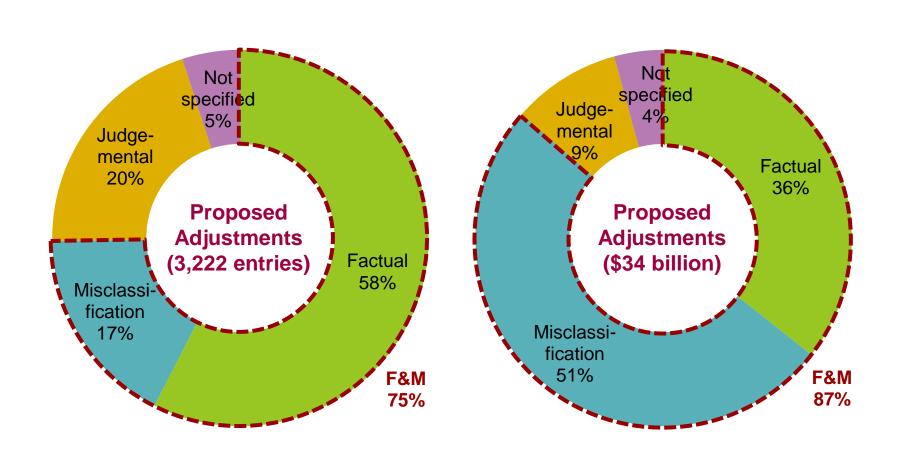

#### **Data Collection**

3,222 entries

257 companies

\$34b adjustments

7,842 lines

#### **Auditors work hard!**