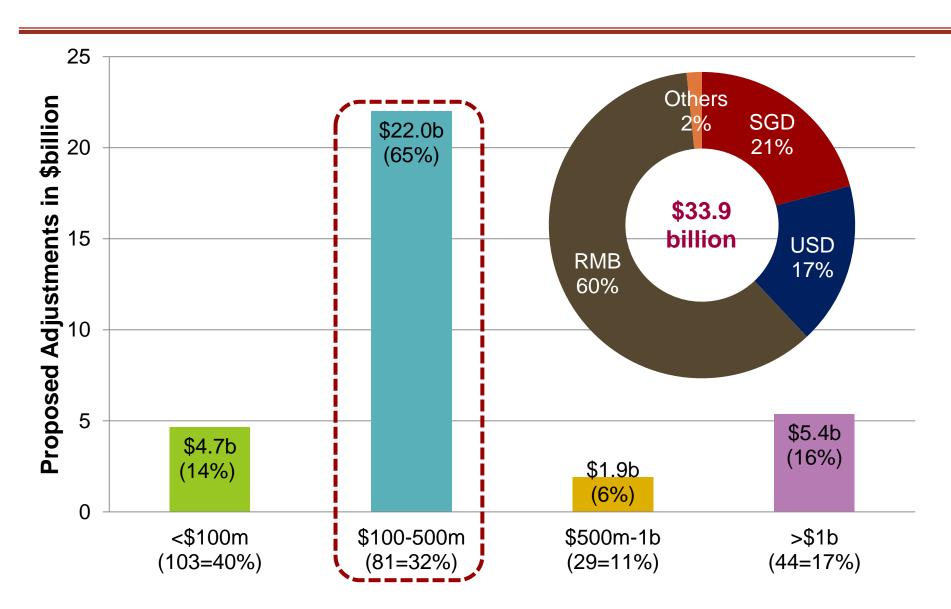

⊠ tsuwardy@smu.edu.sg

**Audit Committee Seminar 2015:** Jointly organised by:







#### Introduction

Audit Adjustments

as communicated to those charged with governance for SGX-listed companies with 31 Dec 2013 year end



Characteristics, nature and extent of audit adjustments

An indication of the **gap** between financial statements as prepared by management and what is prescribed in the accounting standards

## **Background: Audit Adjustments**



# Audit Adjustments: Less is More!



#### **Data Collection**



3,222 entries





257 companies

\$34b adjustments

7,842 lines

#### **Auditors work hard!**





# **Top 5 Accounts (by lines)**





# **Top 5 Accounts (by amounts)**





#### **Adjustments by Industry**





# **Majority for minority**





#### **Growing Pains**





## Passed/Accepted Adjustments





## Passed/Accepted Adjustments





#### **Key Findings & Recommendations**

- Companies must take more responsibility for their financial statements
- Companies should pay more attention on expense accounts, receivables and payables
- Manufacturing companies should identify and rectify causes of factual misstatements and misclassifications
- Companies with many audit adjustments should improve their internal control systems and processes
- Growing companies should expand their internal accounting capacity and capabilities
- 6 Auditors should continue to uphold their stance on material adjustments

### Full report available at ACRA's website