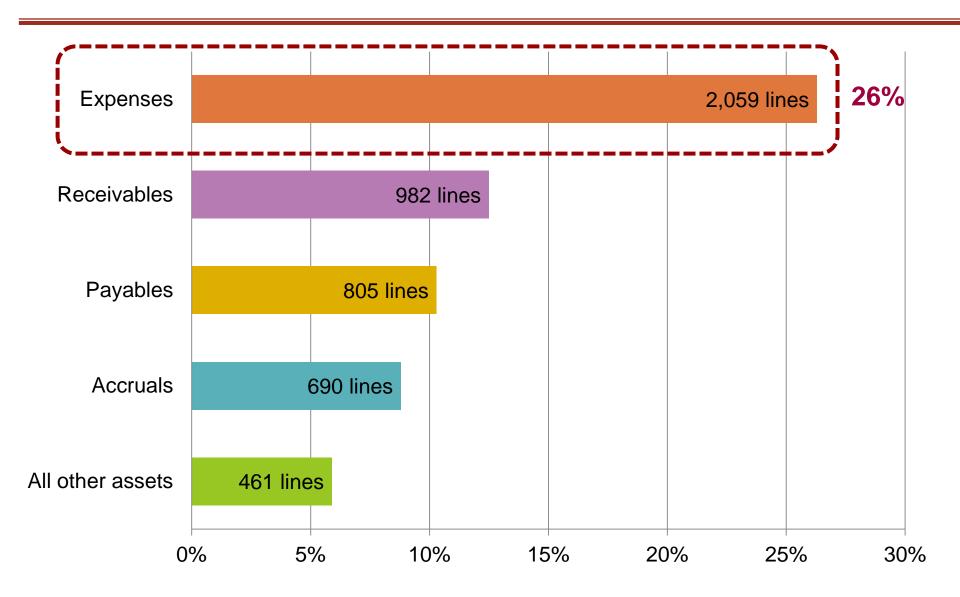

holding Financial Reporting Quality

#### Themin Suwardy



School of Accountancy

60 Stamford Road Singapore 178900 **≅** (+65) 6828-0399 ⊠ tsuwardy@smu.edu.sg

**Audit Committee Seminar 2015:** Jointly organised by:







#### Introduction

Audit Adjustments

as communicated to those charged with governance for SGX-listed companies with 31 Dec 2013 year end



Characteristics, nature and extent of audit adjustments

An indication of the **gap** between financial statements as prepared by management and what is prescribed in the accounting standards

## **Background: Audit Adjustments**



# Audit Adjustments: Less is More!



#### **Data Collection**



3,222 entries





257 companies

\$34b adjustments

7,842 lines

#### **Auditors work hard!**





# **Top 5 Accounts (by lines)**





# **Top 5 Accounts (by amounts)**





#### **Adjustments by Industry**





# **Majority for minority**





#### **Growing Pains**





## Passed/Accepted Adjustments





## Passed/Accepted Adjustments





#### **Key Findings & Recommendations**

- Companies must take more responsibility for their financial statements
- Companies should pay more attention on expense accounts, receivables and payables
- Manufacturing companies should identify and rectify causes of factual misstatements and misclassifications
- Companies with many audit adjustments should improve their internal control systems and processes
- Growing companies should expand their internal accounting capacity and capabilities
- 6 Auditors should continue to uphold their stance on material adjustments

### Full report av