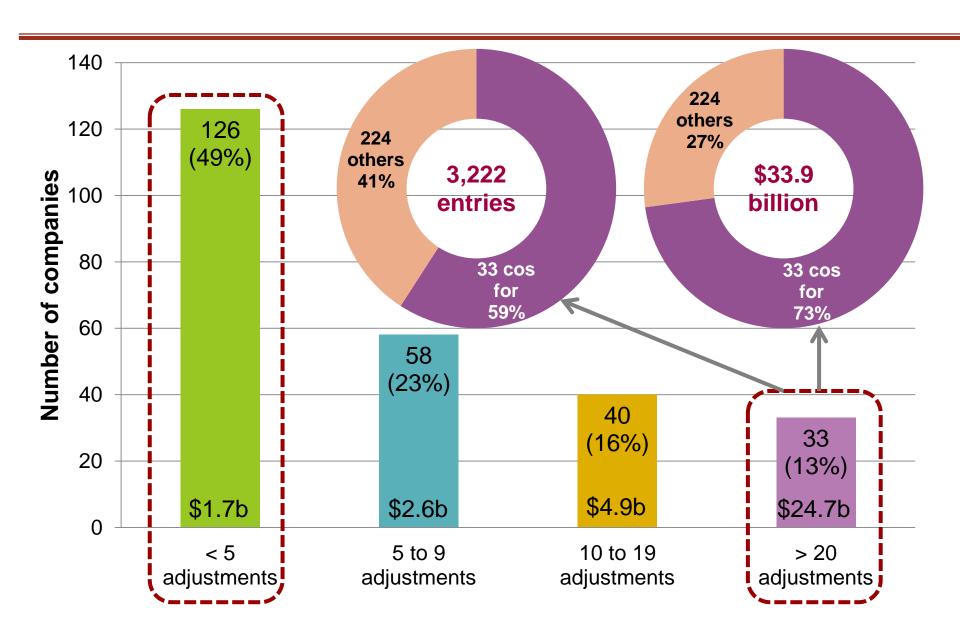

178900 **≅** (+65) 6828-0399 ⊠ tsuwardy@smu.edu.sg

**Audit Committee Seminar 2015:** Jointly organised by:







#### Introduction

Audit Adjustments

as communicated to those charged with governance for SGX-listed companies with 31 Dec 2013 year end



Characteristics, nature and extent of audit adjustments

An indication of the **gap** between financial statements as prepared by management and what is prescribed in the accounting standards

## **Background: Audit Adjustments**



# Audit Adjustments: Less is More!



#### **Data Collection**



3,222 entries





257 companies

\$34b adjustments

7,842 lines

#### **Auditors work hard!**





# **Top 5 Accounts (by lines)**





# **Top 5 Accounts (by amounts)**





#### **Adjustments by Industry**





# **Majority for minority**





#### **Growing Pains**





## Passed/Accepted Adjustments





## Passed/Accepted Adjustments





#### **Key Findings & Recommendations**

- Companies must take more responsibility for their financial statements
- Companies should pay more attention on expense accounts, receivables and payables
- Manufacturing companies should identify and rectify causes of factual misstatements and misclassifications
- Companies with many audit adjustments should improve their internal control systems and processes
- Growing companies should expand their internal accounting capacity and capabilities
- 6 Auditors should continue to uphold their stance on material adjustments

### Full report available at ACRA's website