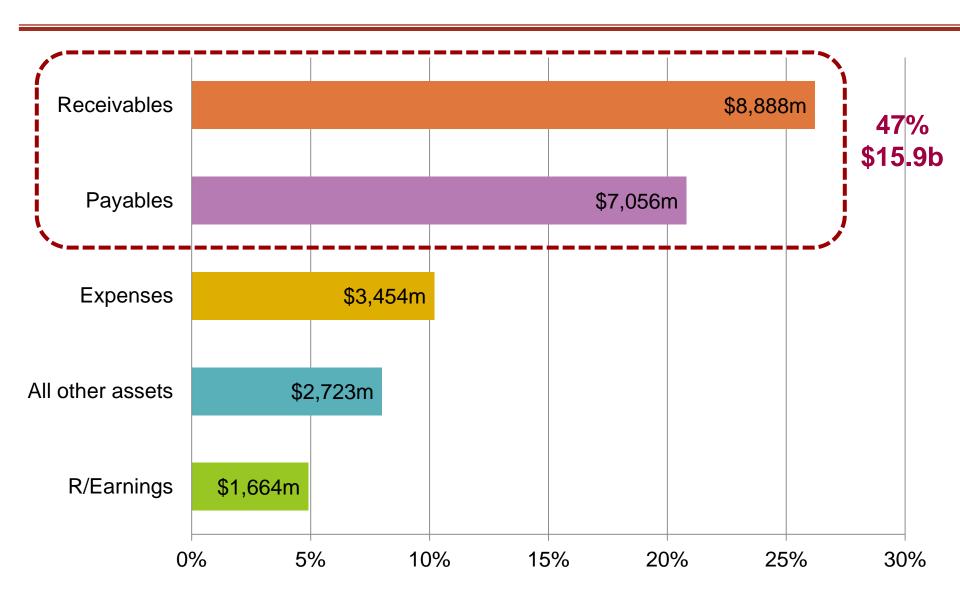

## Themin Suwardy



School of Accountancy

60 Stamford Road Singapore 178900 **≅** (+65) 6828-0399 ⊠ tsuwardy@smu.edu.sg

**Audit Committee Seminar 2015:** Jointly organised by:







#### Introduction

Audit Adjustments

as communicated to those charged with governance for SGX-listed companies with 31 Dec 2013 year end



Characteristics, nature and extent of audit adjustments

An indication of the **gap** between financial statements as prepared by management and what is prescribed in the accounting standards

## **Background: Audit Adjustments**



# Audit Adjustments: Less is More!



#### **Data Collection**



3,222 entries





257 companies

\$34b adjustments

7,842 lines

#### **Auditors work hard!**





# **Top 5 Accounts (by lines)**





# **Top 5 Accounts (by amounts)**





#### **Adjustments by Industry**





# **Majority for minority**





#### **Growing Pains**





## Passed/Accepted Adjustments





## Passed/Accepted Adjustments





#### **Key Findings & Recommendations**

- Companies must take more responsibility for their financial statements
- Companies should pay more attention on expense accounts, receivables and payables
- Manufacturing companies should identify and rectify causes of factual misstatements and misclassifications
- Companies with many audit adjustments should improve their internal control systems and processes
- Growing companies should expand their internal accounting capacity and capabilities
- 6 Auditors should continue to uphold their stance on material adjustments

### Full report available at ACRA's website