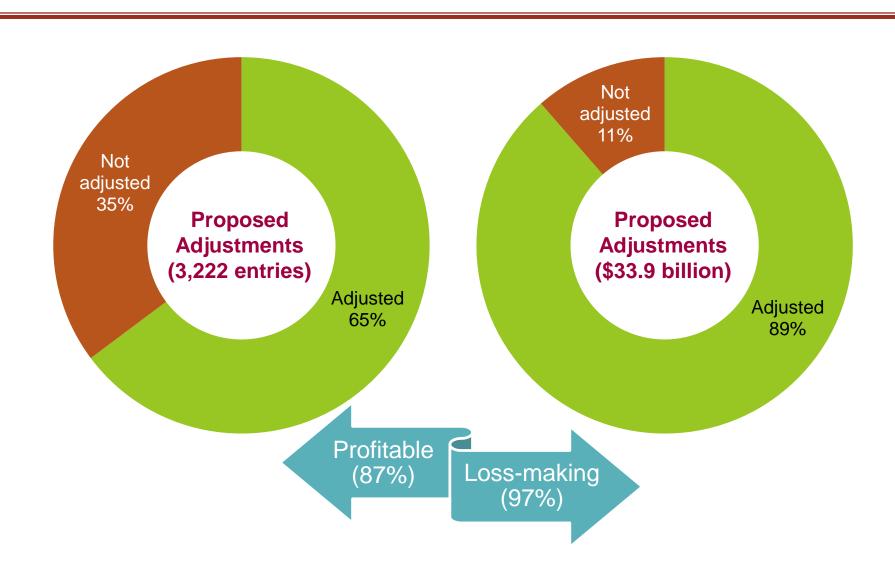

ittee Seminar 2015:** Jointly organised by:







#### Introduction

Audit Adjustments

as communicated to those charged with governance for SGX-listed companies with 31 Dec 2013 year end



Characteristics, nature and extent of audit adjustments

An indication of the **gap** between financial statements as prepared by management and what is prescribed in the accounting standards

## **Background: Audit Adjustments**



# Audit Adjustments: Less is More!



#### **Data Collection**



3,222 entries





257 companies

\$34b adjustments

7,842 lines

#### **Auditors work hard!**





# **Top 5 Accounts (by lines)**





# **Top 5 Accounts (by amounts)**





#### **Adjustments by Industry**





# **Majority for minority**





#### **Growing Pains**





## Passed/Accepted Adjustments





## Passed/Accepted Adjustments





#### **Key Findings & Recommendations**

- Companies must take more responsibility for their financial statements
- Companies should pay more attention on expense accounts, receivables and payables
- Manufacturing companies should identify and rectify causes of factual misstatements and misclassifications
- Companies with many audit adjustments should improve their internal control systems and processes
- Growing companies should expand their internal accounting capacity and capabilities
- 6 Auditors should continue to uphold their stance on material adjustments

### Full report available at ACRA's website