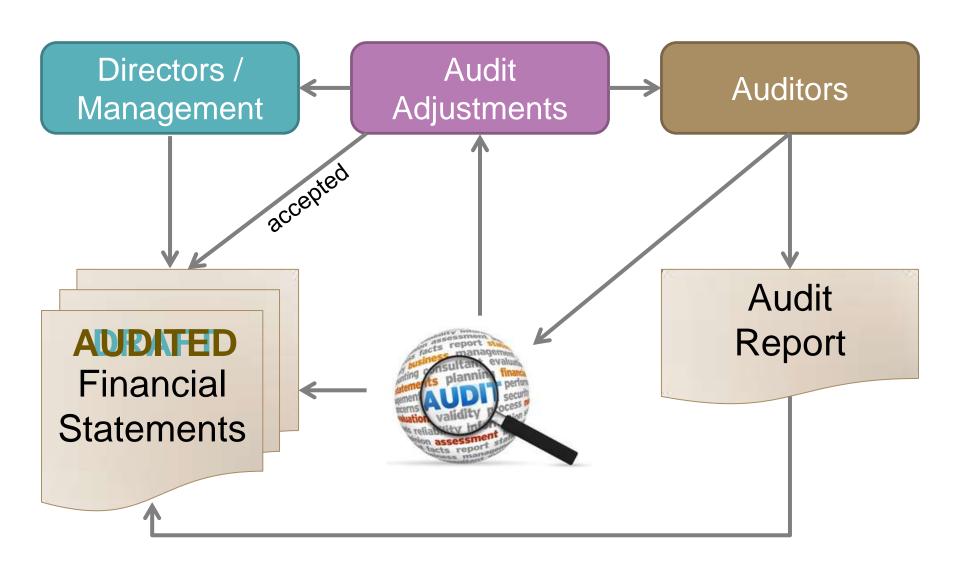

#### Introduction

Audit Adjustments

as communicated to those charged with governance for SGX-listed companies with 31 Dec 2013 year end

Characteristics, nature and extent of audit adjustments

An indication of the **gap** between financial statements as prepared by management and what is prescribed in the accounting standards

## **Background: Audit Adjustments**

## Passed/Accepted Adjustments