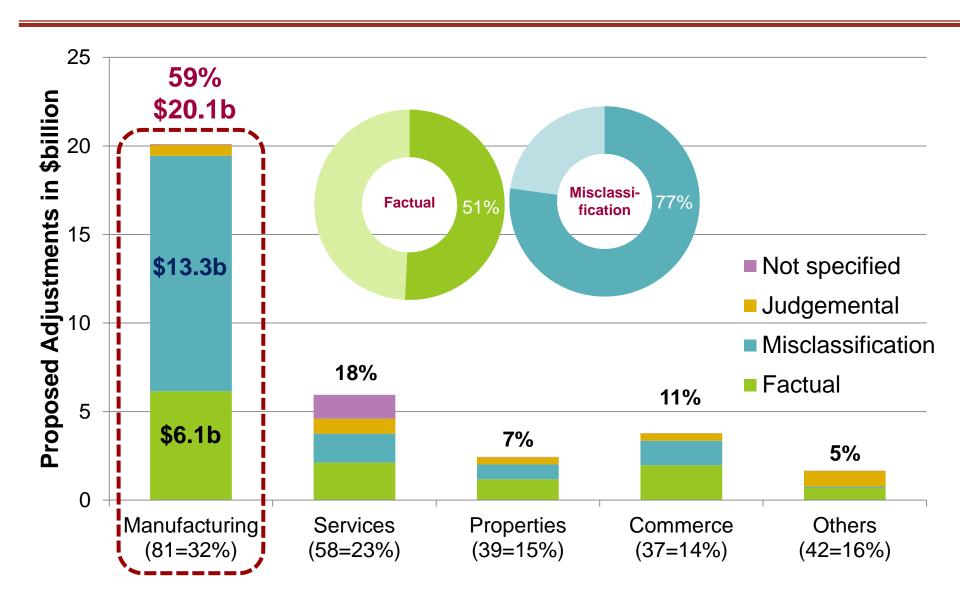

ancy

60 Stamford Road Singapore 178900 **≅** (+65) 6828-0399 ⊠ tsuwardy@smu.edu.sg

**Audit Committee Seminar 2015:** Jointly organised by:







#### Introduction

Audit Adjustments

as communicated to those charged with governance for SGX-listed companies with 31 Dec 2013 year end



Characteristics, nature and extent of audit adjustments

An indication of the **gap** between financial statements as prepared by management and what is prescribed in the accounting standards

## **Background: Audit Adjustments**



# Audit Adjustments: Less is More!



#### **Data Collection**



3,222 entries





257 companies

\$34b adjustments

7,842 lines

#### **Auditors work hard!**





# **Top 5 Accounts (by lines)**





# **Top 5 Accounts (by amounts)**





#### **Adjustments by Industry**





# **Majority for minority**





#### **Growing Pains**





## Passed/Accepted Adjustments





## Passed/Accepted Adjustments





#### **Key Findings & Recommendations**

- Companies must take more responsibility for their financial statements
- Companies should pay more attention on expense accounts, receivables and payables
- Manufacturing companies should identify and rectify causes of factual misstatements and misclassifications
- Companies with many audit adjustments should improve their internal control systems and processes
- Growing companies should expand their internal accounting capacity and capabilities
- 6 Auditors should continue to uphold their stance on material adjustments

### Full report available at ACRA's website