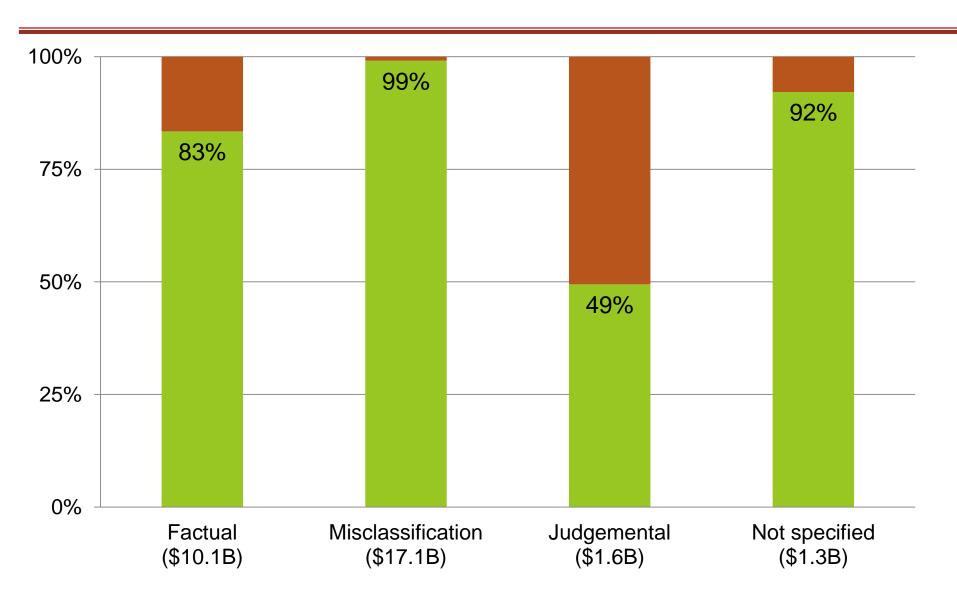

#### Introduction

Audit Adjustments

as communicated to those charged with governance for SGX-listed companies with 31 Dec 2013 year end

Characteristics, nature and extent of audit adjustments

An indication of the **gap** between financial statements as prepared by management and what is prescribed in the accounting standards

## Passed/Accepted Adjustments