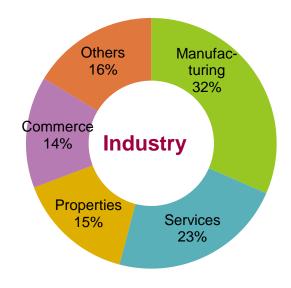

# Audit Adjustments Matter: Upholding Financial Reporting Quality

#### Themin Suwardy



School of Accountancy

60 Stamford Road Singapore 178900 **≅** (+65) 6828-0399 ⊠ tsuwardy@smu.edu.sg

**Audit Committee Seminar 2015:** Jointly organised by:







#### Introduction

Audit Adjustments

as communicated to those charged with governance for SGX-listed companies with 31 Dec 2013 year end



Characteristics, nature and extent of audit adjustments

An indication of the **gap** between financial statements as prepared by management and what is prescribed in the accounting standards

## **Background: Audit Adjustments**



# Audit Adjustments: Less is More!



#### **Data Collection**



3,222 entries





257 companies

\$34b adjustments

7,842 lines

#### **Auditors work hard!**





# **Top 5 Accounts (by lines)**





# **Top 5 Accounts (by amounts)**





#### **Adjustments by Industry**





# **Majority for minority**





#### **Growing Pains**





## Passed/Accepted Adjustments





## Passed/Accepted Adjustments





#### **Key Findings & Recommendations**

- Companies must take more responsibility for their financial statements
- Companies should pay more attention on expense accounts, receivables and payables
- Manufacturing companies should identify and rectify causes of factual misstatements and misclassifications
- Companies with many audit adjustments should improve their internal control systems and processes
- Growing companies should expand their internal accounting c