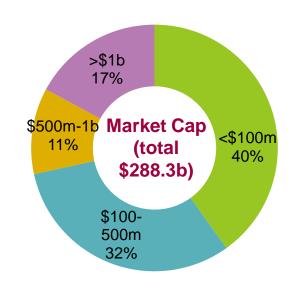

#### Introduction

Audit Adjustments

as communicated to those charged with governance for SGX-listed companies with 31 Dec 2013 year end

Characteristics, nature and extent of audit adjustments

An indication of the **gap** between financial statements as prepared by management and what is prescribed in the accounting standards