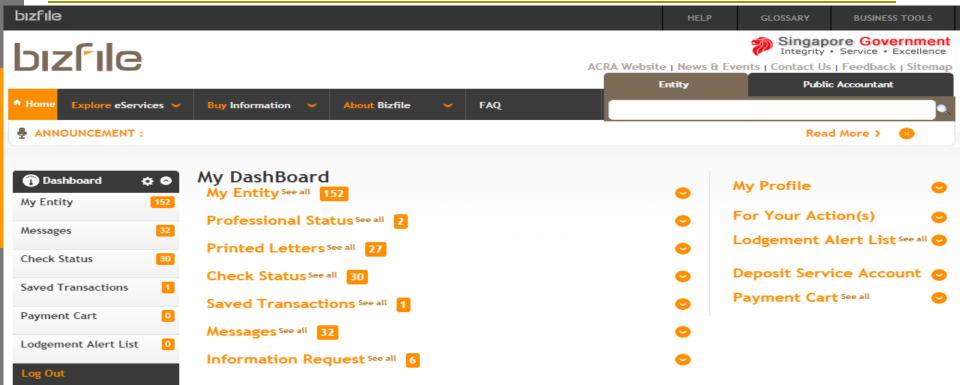

## 1. My Dashboard

- 1. My Entity
- 2. Professional Status
- 3. Printed Letters
- 4. Check Status
- 5. Saved Transactions
- 6. Messages
- 7. Information requested

- 8. My Profile
- 9. For You Action(s)
- 10. Lodgement Alert List
- 11. Deposit Service Account
- 12. Payment Cart

## **1. My Dashboard**

- All the 'Live' entities related to the logged in user will be listed in 'My Entity' widget.
- `My Entity' widget is <u>not available</u> for CSP.