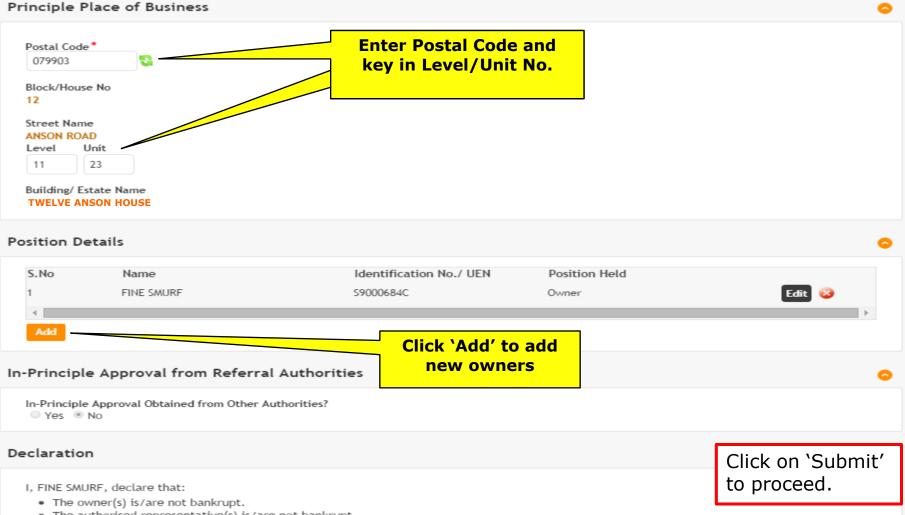

079903

G

| Block/House<br>10<br>Street Name<br>ANSON ROAL<br>Level<br>15     |                              |                                                                          |                                | Option to provide an<br>Alternate Address<br>(\$40)              |   |
|-------------------------------------------------------------------|------------------------------|--------------------------------------------------------------------------|--------------------------------|------------------------------------------------------------------|---|
| Building/ Est<br>INTERNATION<br>Do you want<br>Yes O No           | NAL PLAZA<br>to provide an A | Alternate Address?*                                                      |                                |                                                                  | - |
| payable for i                                                     | notification of t            | rovide both the Residential Addres<br>the Alternate Address.             | ss and an Alternate Address. A | n additional fee is                                              |   |
| Postal Code                                                       |                              |                                                                          |                                |                                                                  |   |
| 079907<br>Block/House<br>80<br>Street Name<br>ANSON ROAL<br>Level |                              |                                                                          |                                | ick on `Add Officer' to<br>odate the information<br>to the table |   |
| 25<br>Building/ Est<br>FUJI XEROX<br>Add Officer                  | TOWERS                       | H                                                                        |                                |                                                                  |   |
| Declaration                                                       |                              |                                                                          |                                | 0                                                                |   |
| knowledge.                                                        |                              | , declare the above information s<br>e to prosecution if I submit any fa |                                | -                                                                |   |

| Officer Details   |                        |                                                                                                 | 0                | Officer is added into |
|-------------------|------------------------|-------------------------------------------------------------------------------------------------|------------------|-----------------------|
| Name              | Identification No./UEN | Position Held<br>Director                                                                       |                  | this table            |
| FINE SMURF        | S9000684C              | Shareholder                                                                                     | Edit 😳           |                       |
| Add Officer       |                        |                                                                                                 |                  |                       |
| eclaration        |                        |                                                                                                 | 0                |                       |
| knowledge.        |                        | ion submitted is true and correct to the best<br>ny false or misleading information in this for | -                |                       |
| Exit to Dashboard | < Exit to eService     | List                                                                                            | Save Transaction | Preview Submit        |