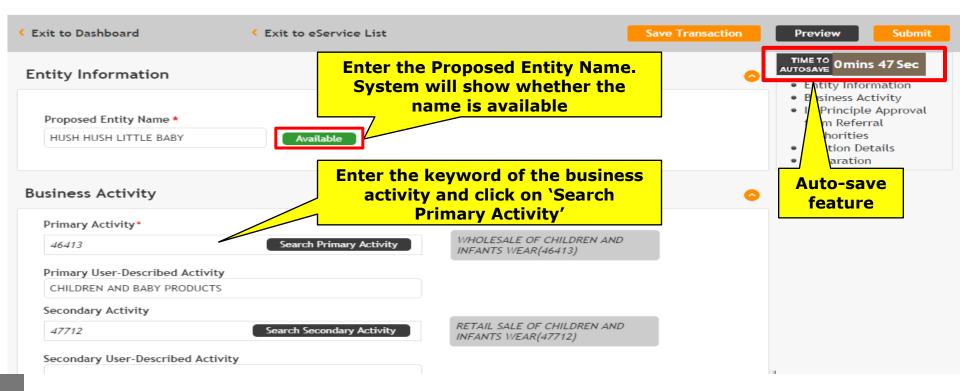

# Application for New Company Name

|                                                                   |                            |                             |                          |                | TIME TO<br>UTOSAVE Omins 49 Sec                                        |
|-------------------------------------------------------------------|----------------------------|-----------------------------|--------------------------|----------------|------------------------------------------------------------------------|
| ompany Informati                                                  | on                         |                             |                          |                | <ul> <li>Company Information</li> <li>In-Principle Approval</li> </ul> |
| Company Type *                                                    |                            |                             |                          |                | <ul><li>Referral Authorities</li><li>Officer Details</li></ul>         |
| EXEMPT PRIVATE COMP                                               | ANY LIMITEL                |                             |                          |                |                                                                        |
| Company has obtai<br>word "Limited" or "B<br>Proposed Entity Name |                            | istrar to register as a con | mpany without the additi | on of the      |                                                                        |
|                                                                   |                            | Select                      | •                        |                |                                                                        |
| Primary Activity *                                                |                            |                             |                          |                |                                                                        |
|                                                                   | Search Primary Activity    |                             |                          |                |                                                                        |
| Primary User-Described                                            | Activity Description       |                             |                          |                |                                                                        |
| Secondary Activity                                                |                            |                             |                          |                |                                                                        |
|                                                                   | Search Secondary Activity  |                             |                          |                |                                                                        |
| Secondary User-Describ                                            | ed Activity Description    |                             |                          |                |                                                                        |
|                                                                   |                            |                             |                          | 31             |                                                                        |
|                                                                   |                            | h                           |                          |                |                                                                        |
| Principle Approv                                                  | al from Referral Aut       | norities                    |                          |                |                                                                        |
| In-Principle Approval C<br>Yes No                                 | btained from Other Authori | ties? *                     |                          |                |                                                                        |
| ⊖ Yes ⊖ No                                                        |                            |                             |                          |                |                                                                        |
| ficer Details                                                     |                            |                             |                          | 0              |                                                                        |
| Name                                                              | Identification No./UE      | N Position Held             | Click on 'A              | dd Officer' to |                                                                        |
| No data to display.                                               |                            |                             |                          | ector and      |                                                                        |
| Add Officer                                                       |                            |                             |                          | eholder        |                                                                        |
|                                                                   |                            |                             | - snare                  | enolder        |                                                                        |