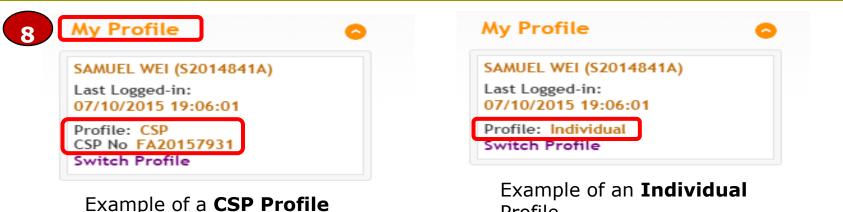

which shows the CSP No.

Profile.

QI can switch to an Individual profile or another CSP profile, if applicable. You will not be required to logout and re-login to SingPass in order to change your profile. To switch to another profile, click on 'Switch Profile'.