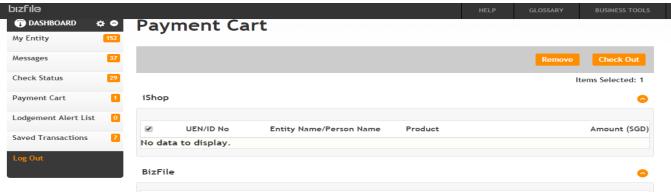

You can check the balance in your deposit service account here.

You can click on the Payment Cart to see the list of unpaid transactions which you have added to cart earlier. It can include both lodgements and iShop products.

Allow single payment for multiple transactions.