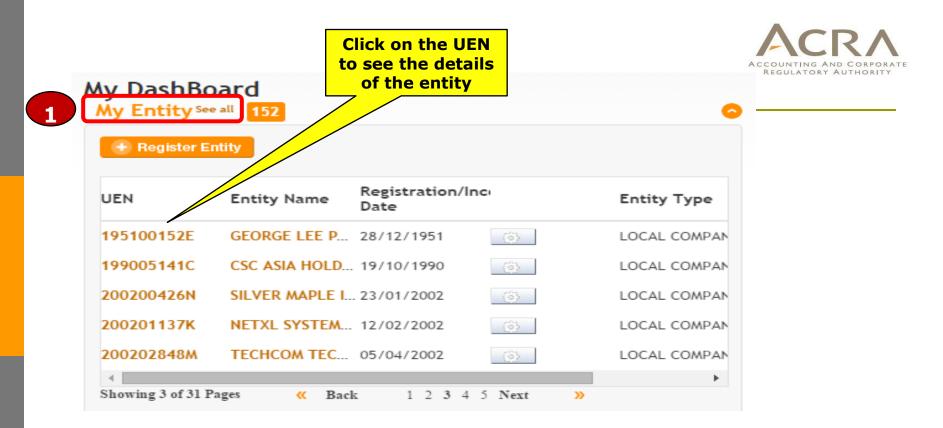

## **1. My Dashboard**

- All the 'Live' entities related to the logged in user will be listed in 'My Entity' widget.
- `My Entity' widget is <u>not available</u> for CSP.