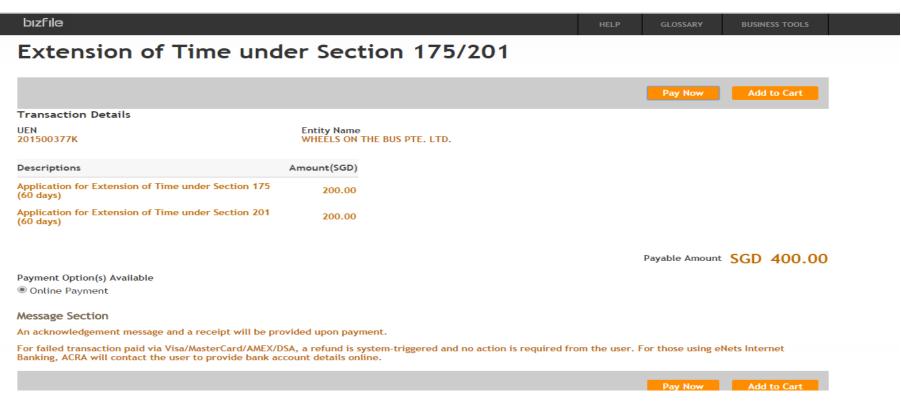

|
| Change of Financial Year (FY) Details                                                                                          |                                                                                    |
| UEN                                                                                                                            | Entity Name                                                                        |
| 201500377K                                                                                                                     | WHEELS ON THE BUS PTE. LTD.                                                        |

Incorporation Date 05/10/2015 New Financial Year will end on Current Financial Year 05/10/2015-05/10/2016

## **Payment Page**









#### QUICKACCESS

- > Transaction Status Enquiry
- > Product Authentication
   > Value Added Services
- FA/QI Enquiry
- Refund Application
- > Offence/Summons Enguiry
- Expiry Date Enquiry (Business/LP)
- (Business/LP)
   Refund Enguiry
- > Renew MemberShip

 UEN/ID No
 Entity Name
 Transaction Description
 Amount (SGD)

 201500377K
 WHEELS ON THE BUS PTE. LTD.
 Extension of Time under Section 175/201
 400.00

 Application for Extension of Time under Section 201 (60 days)
 SGD 200.00
 Application for Extension of Time under Section 175 (60 days)
 SGD 200.00

 Date Added 13/10/2015
 Date Added 13/10/2015
 Date Added 13/10/2015
 Date Added 13/10/2015



If 'Add to Cart' is chosen, a message will be displayed and you can click on 'Proceed to Payment Cart' to view your unpaid items.

Sel