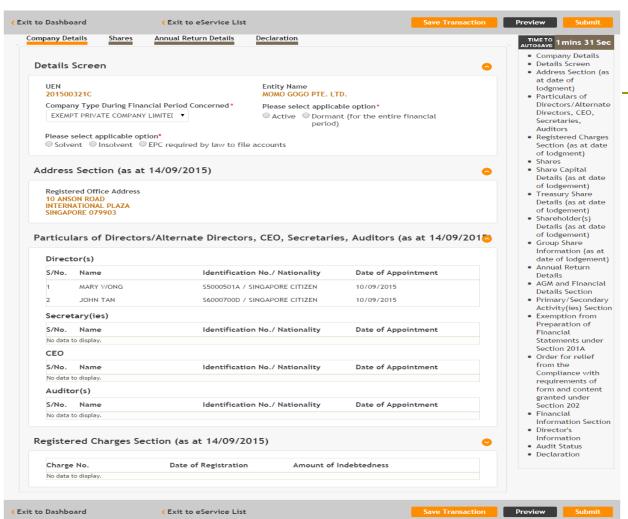

|





Review the Address and Particulars of officers section.

If information is incorrect, lodger need to file the changes at the respective transactions before proceeding with the Annual Return.

|            |                           |                                                 |          |              |                       |                                        |          |                       | • Company                                                                                                                                                                                                                                                        |                                                                                                             |
|------------|--