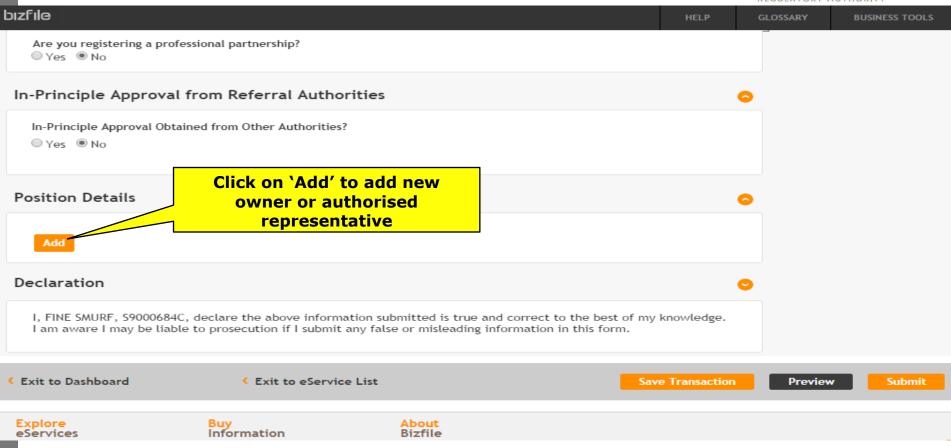

### bizfile GLOSSARY BUSINESS TOOLS Position Details 6 The owner is S.No. Identification No./ UFN Position Held Name updated to this table. FINE SMURE \$9000684C Edit Owner Add Declaration 6 I, FINE SMURF, S9000684C, declare the above information submitted is true and correct to the best of my knowledge. I am aware I may be liable to prosecution if I submit any false or misleading information in this form. Exit to Dashboard Exit to eService List Save Transaction Preview Submit Explore About Buy Information Bizfile eServices Instant Information About Bizfile > Business Need Assistance 2 Limited Partnership Package Information Learn About iShop @ACRA > Limited Liability Partnership > BIZFINX iShop Membership askACRA Local Company Download ACRA Mobile App Guided Assistant Foreign Company > Follow ACRA on > Public Accounting Firm ) eService Guides > Public Accountant Corporate Service Providers Others