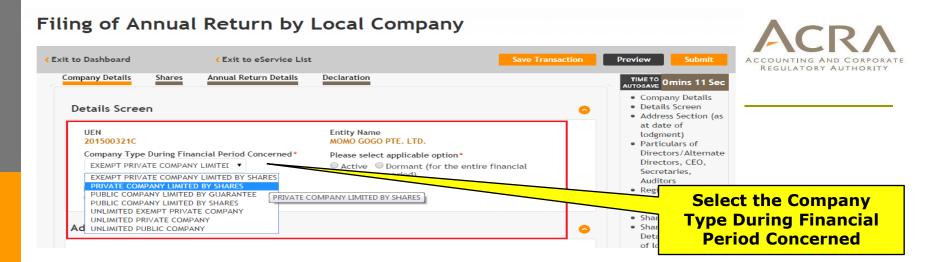

Return by Local Company                                           |                                                                               |                                   |                                                              |
| < Exit to Dashboard | < Exit to eService List                                               |                                                                               |                                   | Next                                                         |
| Before You Start:   | The maximum rice size is one and the deceptable rice type is rely, in | are an office<br>mation relati<br>ccessed by ar<br>t proceed any<br>inter UEI | er of the comparing to your acces | ss of this form will<br>are not an officer<br>nit this form. |





| t to Dashboard                  | Exit to eService List                          | Save Tra                                                                              | ansaction Preview Submit