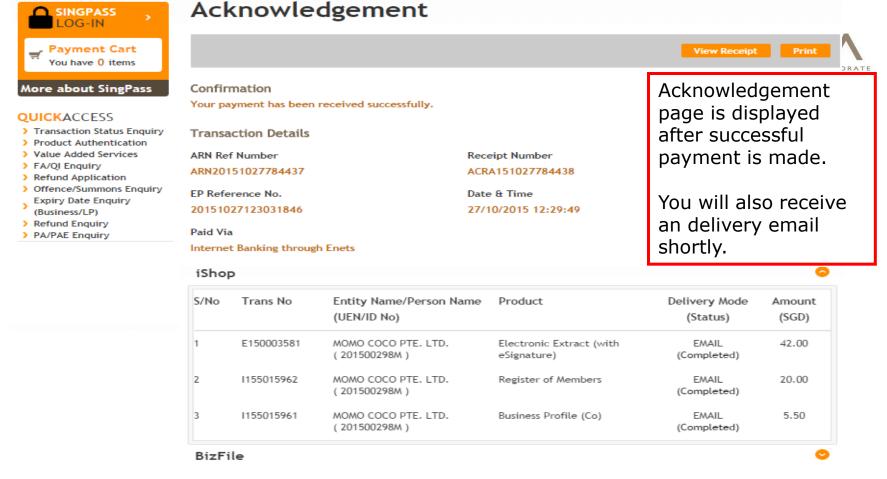

### Message Section

An acknowledgement message and a receipt will be provided upon payment.

For failed transaction paid via Visa/MasterCard/AMEX/DSA, a refund is system-triggered and no action is required from the user. For those using eNets Internet Banking, ACRA will contact the user to provide bank account details online.

# Acknowledgement Page MEP GLOSARY BUSINESS TOOLS blzfile HEP GLOSARY BUSINESS TOOLS Acknowledgement View Receipt Print

UEN 53234691B Transaction Number B150560376

EP Reference No. 20151023174013743

Proposed Entity Name HUSH HUSH LITTLE BABY Receipt Number

ACRA151023783996

Payment Date 23/10/2015 17:39:30

| Descriptions                                        | Amount(SGD) |
|-----------------------------------------------------|-------------|
| Application to Register Person(s) and Business Name | 100.00      |
| Application for a New Business Name                 | 15.00       |
| Registration for Alternate Address                  | 40.00       |

## Message Section

The entity has been registered successfully.

Paid Amount

SGD 155.00