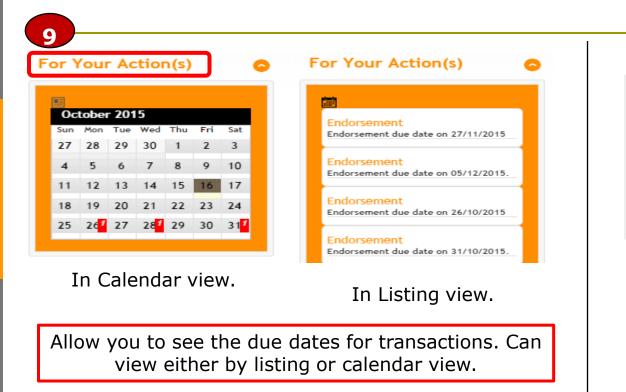

## 1. My Dashboard

- 1. My Entity
- 2. Professional Status
- 3. Printed Letters
- 4. Check Status
- 5. Saved Transactions
- 6. Messages
- 7. Information requested

- 8. My Profile
- 9. For You Action(s)
- 10. Lodgement Alert List
- 11. Deposit Service Account
- 12. Payment Cart

Allow you to add UEN(s) to your alert list. Will receive alerts whenever there are any lodgements for that UEN(s).

| Apply For  | DSA    |            |
|------------|--------|------------|
| UEN        | DSA No | Balance(\$ |
| 201500047H | 150100 | 60000      |

You can check the balance in your deposit service account here.

You can click on the Payment Cart to see the list of unpaid transactions which you have added to cart earlier. It can include both lodgements and iShop products.