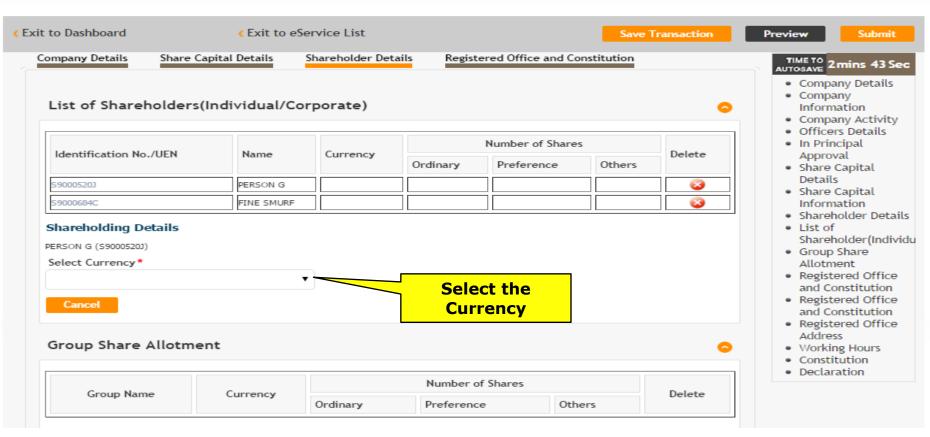

## Information in "Notice to Update ACRA Paid Up Share Capital" eform

| bizfile<br>Notic | e To Upd                                           | ate P        | aid Up                | Share C    | apital           | HE        | LP GLOSSARY                               | BUSINESS TOOLS                                                              |
|------------------|----------------------------------------------------|--------------|-----------------------|------------|------------------|-----------|-------------------------------------------|-----------------------------------------------------------------------------|
|                  | Dashboard<br>mpany Details Sh<br>List of Sharehold | areholders [ |                       |            |                  | Save Tran | TIME 1<br>AUTOSA<br>• Co<br>• Co<br>• Sha | o 1mins 10 Sec<br>mpany Details<br>mpany Information<br>are Capital Details |
| . Click on the   | Identification                                     |              |                       |            | Number of Shares |           | • Shi                                     | easury Shares<br>are Holders Details                                        |
| D No./UEN of     | No./UEN                                            | Name         | Currency              | Ordinary   | Preference       | Others    | (in                                       | t of Shareholders<br>dividual /                                             |
| hareholder       | 59000601J                                          | PERSON O     | SINGAPORE,<br>DOLLARS | 20500      |                  |           | • Gr                                      | rporate)<br>pup Share                                                       |
|                  | S9000596J                                          | PERSON N     | SINGAPORE,<br>DOLLARS | 29500      |                  |           |                                           | 2. Verify that No.                                                          |
|                  | Shareholding Det                                   | ails :PERSC  | о (S9000601J          | )          |                  |           |                                           | of Shares is<br>correct (auto-                                              |
|                  | Currency:SINGAPO                                   | RE, DOLLAR   | S                     |            |                  |           |                                           | populated)                                                                  |
|                  | Class of Shares                                    | Ordi         | nary                  | Preference | men              | s         |                                           |                                                                             |
|                  | Number of Shares                                   |              | 2                     | 0500       |                  |           |                                           | lindata tha                                                                 |
|                  | Amount of Paid U<br>Share Capital                  | Р            |                       | 500        |                  |           |                                           | B. Update the                                                               |
|                  | Shares held in tru                                 | st           |                       |            |                  |           |                                           | Amt. of Paid Up                                                             |
|                  | Name of the trust                                  |              |                       |            |                  |           |                                           | Share Capital                                                               |
|                  | Update                                             | Cancel       |                       |            |                  |           |                                           | editable)                                                                   |