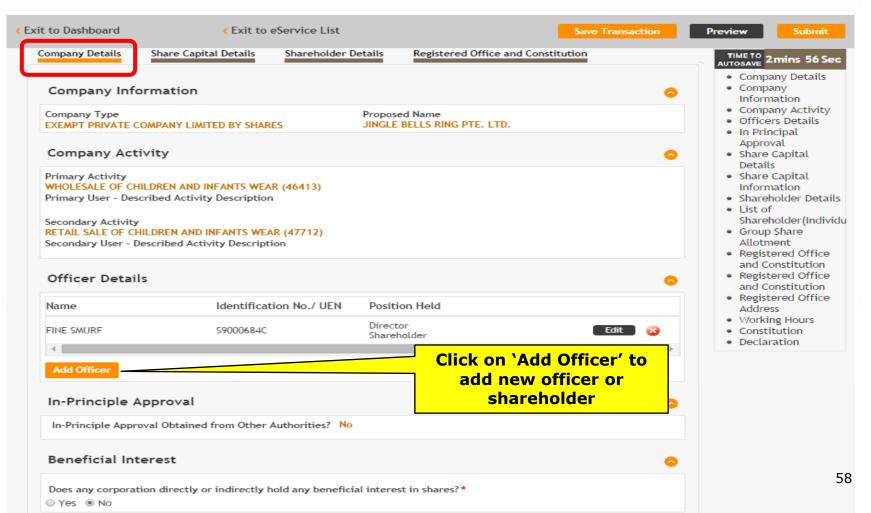

# Application for New Company Name

|                                                                   |                            |                             |                          |                | TIME TO<br>UTOSAVE Omins 49 Sec                                        |
|-------------------------------------------------------------------|----------------------------|-----------------------------|--------------------------|----------------|------------------------------------------------------------------------|
| ompany Informati                                                  | on                         |                             |                          |                | <ul> <li>Company Information</li> <li>In-Principle Approval</li> </ul> |
| Company Type *                                                    |                            |                             |                          |                | <ul><li>Referral Authorities</li><li>Officer Details</li></ul>         |
| EXEMPT PRIVATE COMP                                               | ANY LIMITEL                |                             |                          |                |                                                                        |
| Company has obtai<br>word "Limited" or "B<br>Proposed Entity Name |                            | istrar to register as a con | mpany without the additi | on of the      |                                                                        |
|                                                                   |                            | Select                      | •                        |                |                                                                        |
| Primary Activity *                                                |                            |                             |                          |                |                                                                        |
|                                                                   | Search Primary Activity    |                             |                          |                |                                                                        |
| Primary User-Described                                            | Activity Description       |                             |                          |                |                                                                        |
| Secondary Activity                                                |                            |                             |                          |                |                                                                        |
|                                                                   | Search Secondary Activity  |                             |                          |                |                                                                        |
| Secondary User-Describ                                            | ed Activity Description    |                             |                          |                |                                                                        |
|                                                                   |                            |                             |                          | 31             |                                                                        |
|                                                                   |                            | h                           |                          |                |                                                                        |
| Principle Approv                                                  | al from Referral Aut       | norities                    |                          |                |                                                                        |
| In-Principle Approval C<br>Yes No                                 | btained from Other Authori | ties? *                     |                          |                |                                                                        |
| ⊖ Yes ⊖ No                                                        |                            |                             |                          |                |                                                                        |
| ficer Details                                                     |                            |                             |                          | 0              |                                                                        |
| Name                                                              | Identification No./UE      | N Position Held             | Click on 'A              | dd Officer' to |                                                                        |
| No data to display.                                               |                            |                             |                          | ector and      |                                                                        |
| Add Officer                                                       |                            |                             |                          | eholder        |                                                                        |
|                                                                   |                            |                             | - snare                  | enolder        |                                                                        |

0

| Name Identification No./U                                                | JEN Position Held  |   |
|--------------------------------------------------------------------------|--------------------|---|
| Position Held*<br>☑ Director  ☑ Shareholder<br>Category*<br>◉ Individual |                    | ŀ |
| Identification Type *                                                    | Identification No* |   |
| NRIC (Citizen)                                                           | S9000684C          |   |
| Name (As per NRIC/Identification Document) *                             | Nationality *      |   |
| FINE SMURF                                                               | SINGAPORE CITIZEN  |   |
| Date of Birth* 01/01/1988 Contact Information*                           |                    |   |
| Local Fixed Line No.                                                     | Local Mobile No.   |   |
| +65                                                                      | +65 8888888        |   |
|                                                                          |                    |   |
| Email Address *                                                          |                    |   |
| Email Address *<br>USER.UAT.TESTING@GMAIL.COM                            |                    |   |

079903

G

| Block/House<br>10<br>Street Name<br>ANSON ROAL<br>Level<br>15     |                              |                                                                          |                                | Option to provide an<br>Alternate Address<br>(\$40)              |   |
|-------------------------------------------------------------------|------------------------------|--------------------------------------------------------------------------|--------------------------------|------------------------------------------------------------------|---|
| Building/ Est<br>INTERNATION<br>Do you want<br>Yes O No           | NAL PLAZA<br>to provide an A | Alternate Address?*                                                      |                                |                                                                  | - |
| payable for i                                                     | notification of t            | rovide both the Residential Addres<br>the Alternate Address.             | ss and an Alternate Address. A | n additional fee is                                              |   |
| Postal Code                                                       |                              |                                                                          |                                |                                                                  |   |
| 079907<br>Block/House<br>80<br>Street Name<br>ANSON ROAL<br>Level |                              |                                                                          |                                | ick on `Add Officer' to<br>odate the information<br>to the table |   |
| 25<br>Building/ Est<br>FUJI XEROX<br>Add Officer                  | TOWERS                       | H                                                                        |                                |                                                                  |   |
| Declaration                                                       |                              |                                                                          |                                | 0                                                                |   |
| knowledge.                                                        |                              | , declare the above information s<br>e to prosecution if I submit any fa |                                | -                                                                |   |

| Officer Details   |                        |                                                                                                 | 0                | Officer is added into |
|-------------------|------------------------|-------------------------------------------------------------------------------------------------|------------------|-----------------------|
| Name              | Identification No./UEN | Position Held<br>Director                                                                       |                  | this table            |
| FINE SMURF        | S9000684C              | Shareholder                                                                                     | Edit 😳           |                       |
| Add Officer       |                        |                                                                                                 |                  |                       |
| eclaration        |                        |                                                                                                 | 0                |                       |
| knowledge.        |                        | ion submitted is true and correct to the best<br>ny false or misleading information in this for | -                |                       |
| Exit to Dashboard | < Exit to eService     | List                                                                                            | Save Transaction | Preview Submit        |