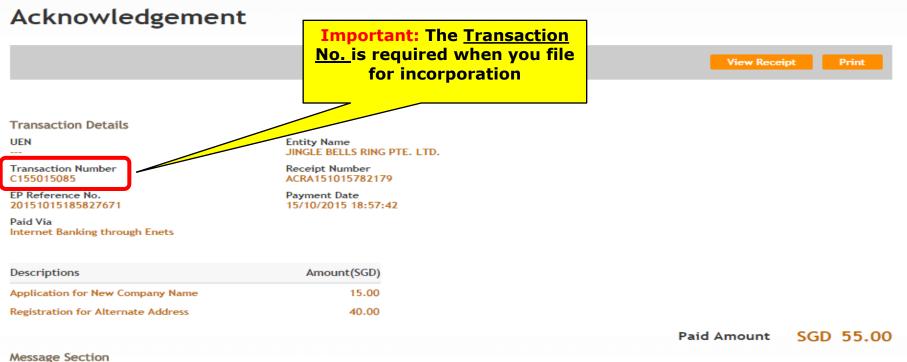

# Acknowledgement Page MEP GLOSARY BUSINESS TOOLS blzfile HEP GLOSARY BUSINESS TOOLS Acknowledgement View Receipt Print

UEN 53234691B Transaction Number B150560376

EP Reference No. 20151023174013743

Proposed Entity Name HUSH HUSH LITTLE BABY Receipt Number

ACRA151023783996

Payment Date 23/10/2015 17:39:30

| Descriptions                                        | Amount(SGD) |
|-----------------------------------------------------|-------------|
| Application to Register Person(s) and Business Name | 100.00      |
| Application for a New Business Name                 | 15.00       |
| Registration for Alternate Address                  | 40.00       |

## Message Section

The entity has been registered successfully.

Paid Amount

SGD 155.00