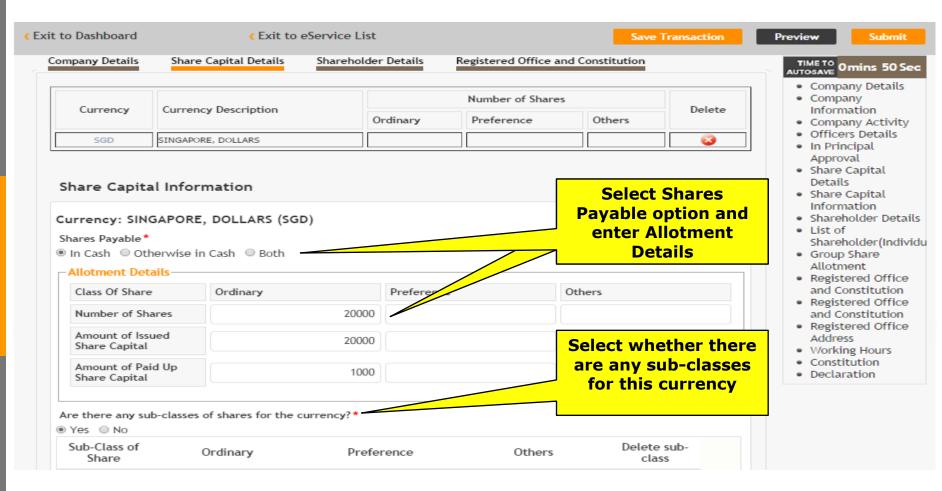

## Information in "Notice to Update ACRA Paid Up Share Capital" eform

|               | file<br>Dice To Updat                                                                                                                 | te Paid Up S                                            | hare Capit                          |                                                 | SSARY BUSINESS TOOLS                                                                                                                                                                   |
|---------------|---------------------------------------------------------------------------------------------------------------------------------------|---------------------------------------------------------|-------------------------------------|-------------------------------------------------|----------------------------------------------------------------------------------------------------------------------------------------------------------------------------------------|
| 1. Select the | Company Details Shareh                                                                                                                | Exit to eService List                                   |                                     | Save Transaction                                | Preview Submit<br>TIME TO<br>Company Details<br>Company Information<br>Share Capital Details<br>Treasury Shares                                                                        |
| Currency      | UEN<br>201500377K<br>Currency<br>SINGAPORE, DOLLARS<br>Share Capital Detail<br>Date of Change*                                        | ۲<br>S                                                  | Entity Name<br>WHEELS ON THE BUS PT | e. LTD.                                         | <ul> <li>Share Holders Details</li> <li>List of Shareholders</li> <li>2. Verify that No. of<br/>Shares and Amt. of<br/>Issued Share Capital is<br/>correct (auto-populated)</li> </ul> |
|               | Currency:SINGAPORE,<br>Class of Shares<br>Number of Shares<br>Amount of Issued<br>Share Capital<br>Amount of Paid Up<br>Share Capital | Ordinary           50000           50000           1000 | Preference                          | Others                                          | 3. Update the Amt. of<br>Paid Up Share Capital<br>(editable) if required                                                                                                               |
|               | Are there any Sub-Class<br>○ Yes                                                                                                      | es of Shares for the currency                           |                                     | 4. Update the<br>Sub-Class<br>(editable) if any | 11                                                                                                                                                                                     |