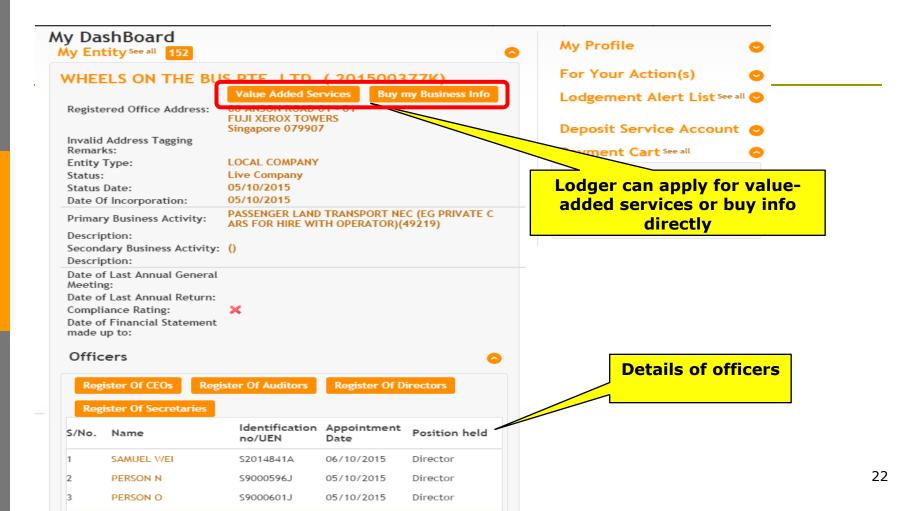

## **1. My Dashboard**

- All the 'Live' entities related to the logged in user will be listed in 'My Entity' widget.
- `My Entity' widget is <u>not available</u> for CSP.