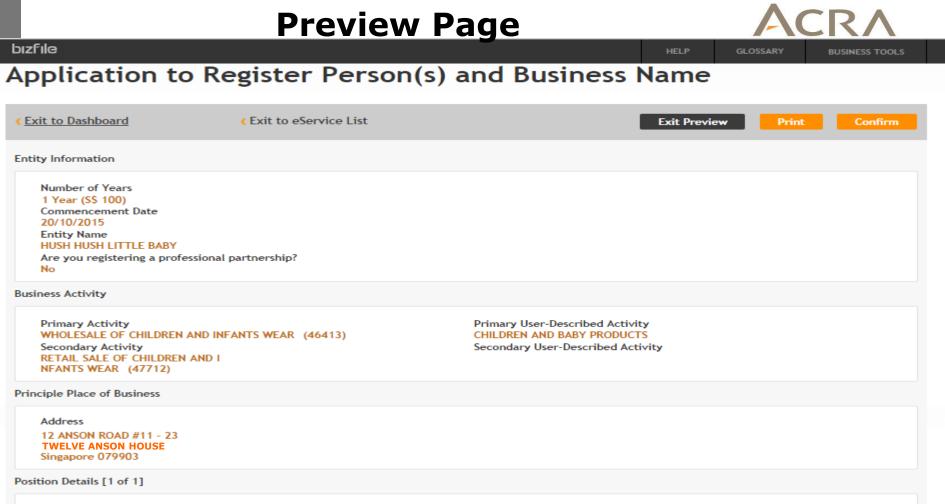

# Application to Register Person(s) and Business Name

| Exit to Dashboard     Exit to eService List                                                                                                                                       | Preview Submit                                                                                                           |
|-----------------------------------------------------------------------------------------------------------------------------------------------------------------------------------|--------------------------------------------------------------------------------------------------------------------------|
| Entity Information                                                                                                                                                                | <u> </u>                                                                                                                 |
| Number of Years*         Commencement Date*         Image: Entity Name         HUSH HUSH LITTLE BABY         Are you registering a professional partnership?         Yes       No | In the Registration<br>page, the information<br>entered at the name<br>application stage will be<br>auto-populated here. |
| Business Activity                                                                                                                                                                 | Enter the No. of Years (1 or 3 years) to                                                                                 |
| Primary Activity<br>WHOLESALE OF CHILDREN AND INFANTS WEAR (46413)<br>Primary User-Described Activity<br>CHILDREN AND BABY PRODUCTS<br>Secondary Activity                         | register the business<br>and the<br>Commencement Date.                                                                   |