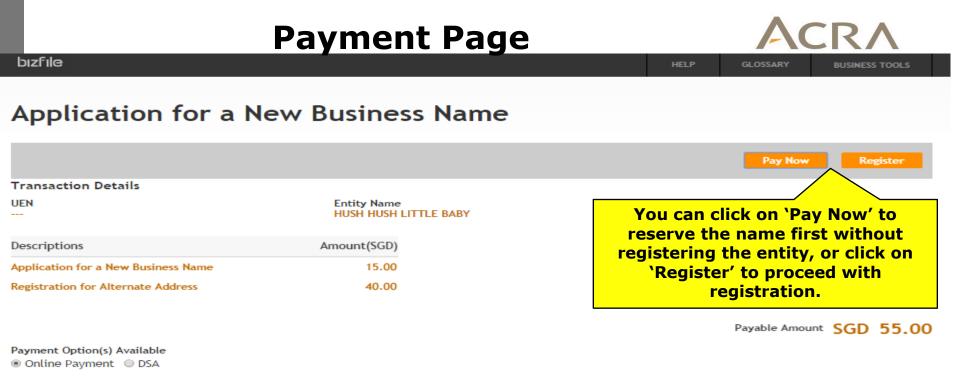

# **Payment Page**

# **Application for New Company Name**

|                                                                                                   |                                    |                                                                                                 | Pay Now                         | Register         |
|---------------------------------------------------------------------------------------------------|------------------------------------|-------------------------------------------------------------------------------------------------|---------------------------------|------------------|
| Transaction Details                                                                               |                                    |                                                                                                 |                                 |                  |
| UEN                                                                                               | Entity Name<br>JINGLE BELLS RING F | TE. LTD.                                                                                        |                                 |                  |
| Descriptions                                                                                      | Amount(SGD)                        |                                                                                                 |                                 |                  |
| Application for New Company Name                                                                  | 15.00                              |                                                                                                 |                                 |                  |
| Registration for Alternate Address                                                                | 40.00                              |                                                                                                 |                                 |                  |
| Payment Option(s) Available<br>Online Payment ODSA<br>Message Section                             |                                    |                                                                                                 | Click on 'Registing step incorp |                  |
| An acknowledgement message and a receipt w                                                        | ill be provided upon payment.      |                                                                                                 |                                 |                  |
| For failed transaction paid via Visa/MasterCarc<br>Banking, ACRA will contact the user to provide |                                    | iggered and no action is required from the us<br>Click 'Pay Now' to make<br>payment and reserve | ser. For those using eNet       | s In<br>Register |
|                                                                                                   |                                    | name                                                                                            |                                 | 55               |