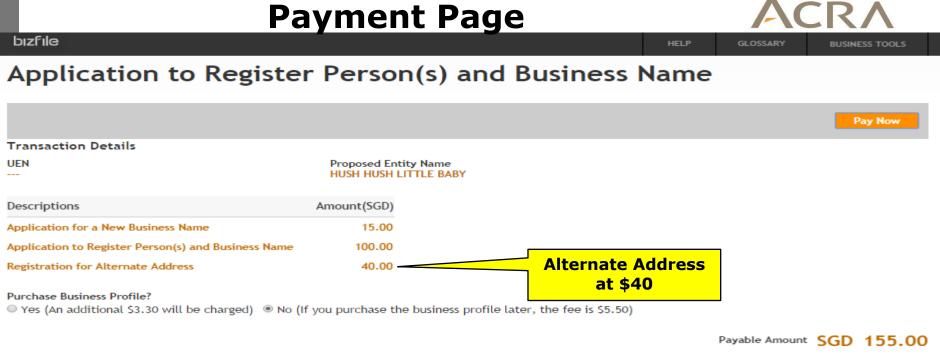

ACRA151023783996

Payment Date 23/10/2015 17:39:30

| Descriptions                                        | Amount(SGD) |
|-----------------------------------------------------|-------------|
| Application to Register Person(s) and Business Name | 100.00      |
| Application for a New Business Name                 | 15.00       |
| Registration for Alternate Address                  | 40.00       |

## Message Section

The entity has been registered successfully.

Paid Amount

SGD 155.00