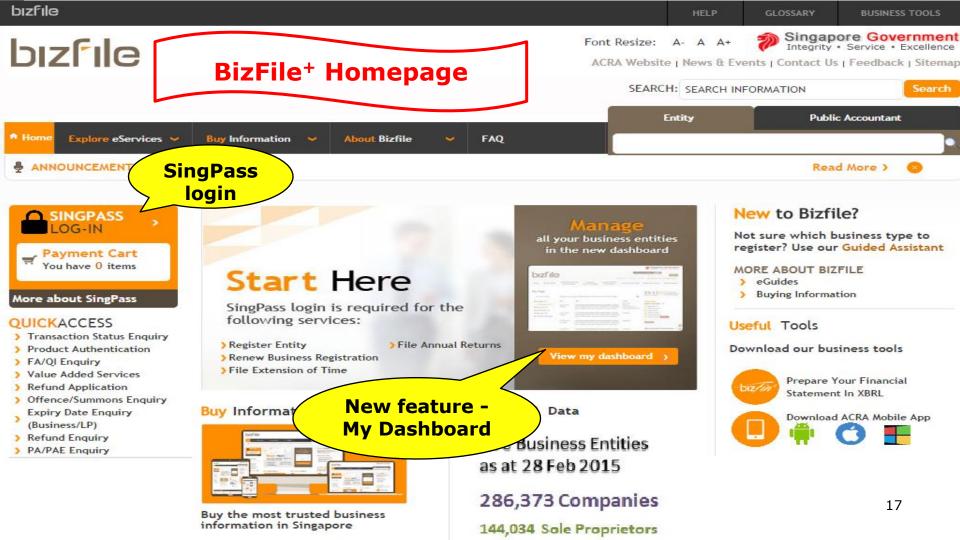

## What's New?

### Making it more User Friendly:

- Simplified User Interface:
  - Streamlined processes including one-step incorporation; Merging of online functions
- Customised Dashboard:
  - Displaying user-related information in one screen

## 1. My Dashboard

- 1. My Entity
- 2. Professional Status
- 3. Printed Letters
- 4. Check Status
- 5. Saved Transactions
- 6. Messages
- 7. Information requested

- 8. My Profile
- 9. For You Action(s)
- 10. Lodgement Alert List
- 11. Deposit Service Account
- 12. Payment Cart