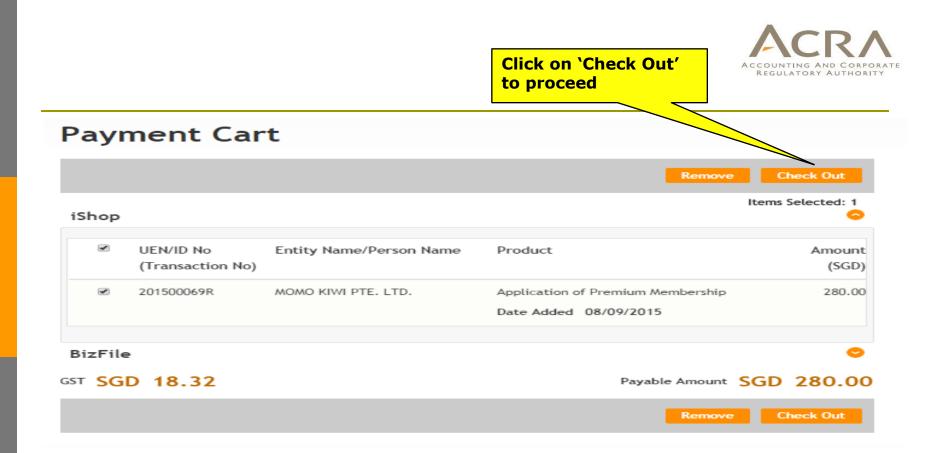

You can check the balance in your deposit service account here.

You can click on the Payment Cart to see the list of unpaid transactions which you have added to cart earlier. It can include both lodgements and iShop products.

Allow single payment for multiple transactions.