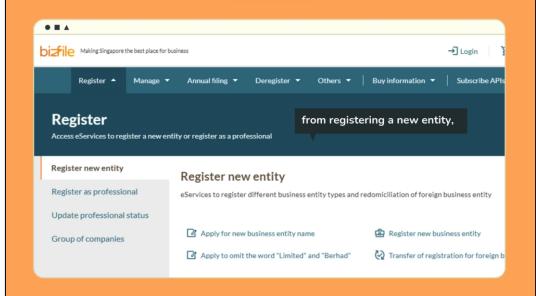

## "Register" tab

• The "Register" tab allows you to access eServices to register a new entity or register as a professional.