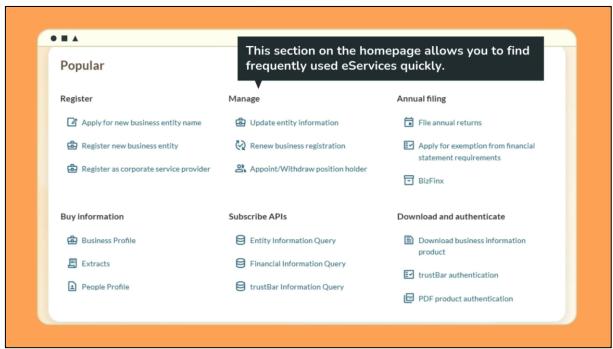

## Popular eServices

From the homepage, scroll down to find the Popular sServices.