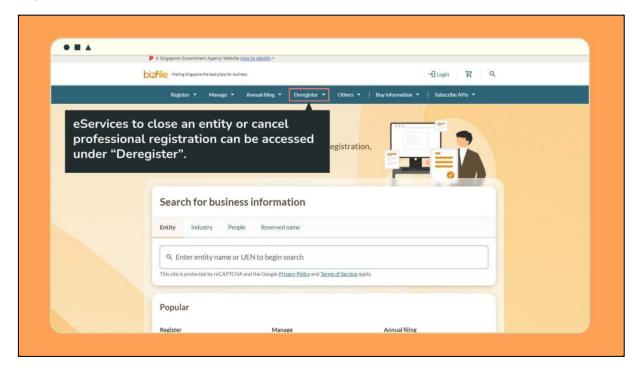

## "Deregister" tab

• The "Deregister" tab allows you to access eServices to close an entity or cancel professional registration.