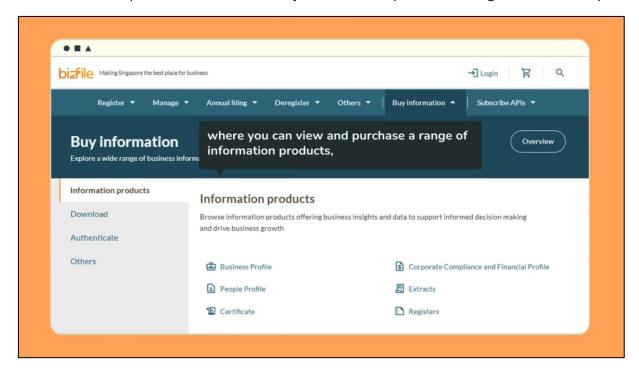

## "Buy information" tab

• The "Buy information" tab allows you to search and buy information products.

• The "Information products" sub-tab allows you to view and purchase a range of information products