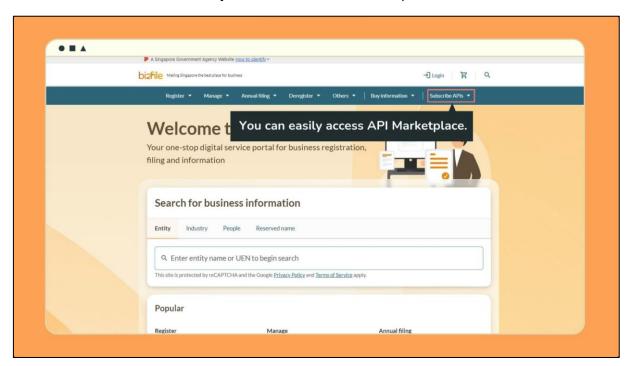

### "Subscribe APIs" tab

• The "Subscribe APIs" tab allows you to access the API Marketplace.

• You can also access the API marketplace account to learn more about our API subscriptions available or to login to your API marketplace account.