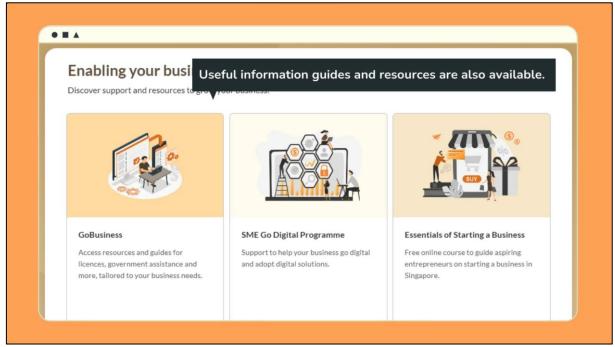

## Information guides and resources

 Useful information guides and resources are available under the "Information guides" and "Enabling your business" sections.