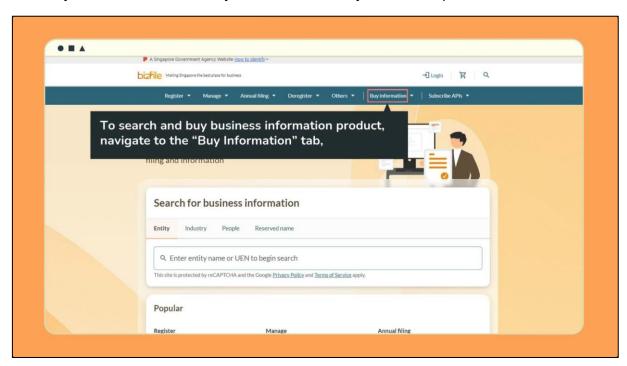

## "Buy information" tab

• The "Buy information" tab allows you to search and buy information products.

• The "Information products" sub-tab allows you to view and purchase a range of information products