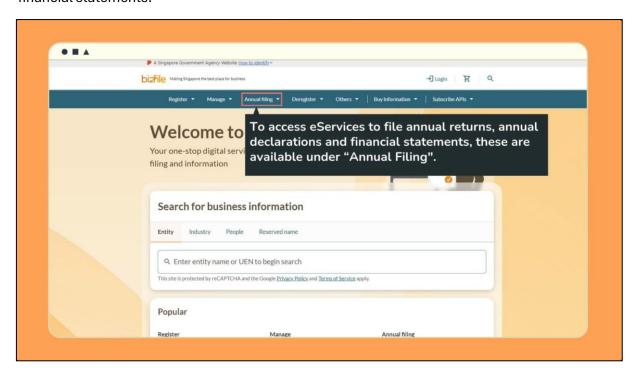

## "Annual filing" tab

• The "Annual filing" tab allows you to access eServices to file annual returns, annual declarations and financial statements.