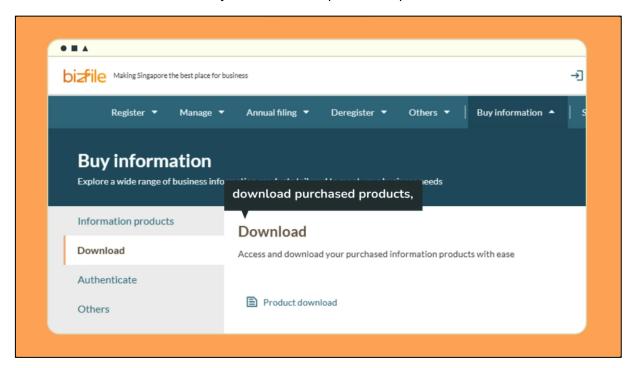

• The "Download" sub-tab allows you to download purchased products

• The "Authenticate" sub-tab allows you to verify the authenticity of your information.