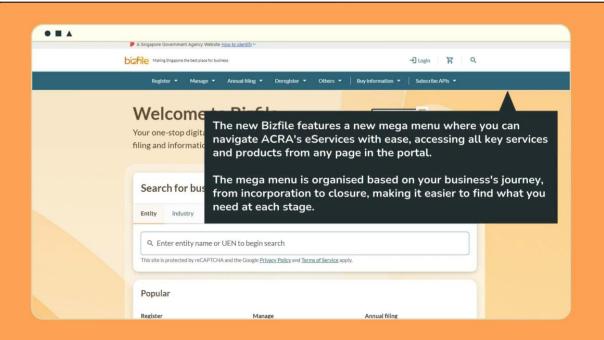

# Navigating the new Bizfile: Navigating the mega menu





## "Register" tab

• The "Register" tab allows you to access eServices to register a new entity or register as a professional.







## "Manage" tab

• The "Manage" tab allows you to access eServices to manage and update entity details and professional information.



You can easily locate the transactions by entity type.



## "Annual filing" tab

• The "Annual filing" tab allows you to access eServices to file annual returns, annual declarations and financial statements.



## "Deregister" tab

• The "Deregister" tab allows you to access eServices to close an entity or cancel professional registration.



## "Buy information" tab

• The "Buy information" tab allows you to search and buy information products.



• The "Information products" sub-tab allows you to view and purchase a ran