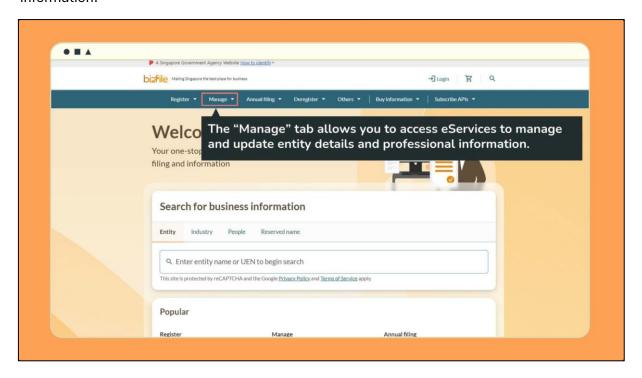

## "Manage" tab

• The "Manage" tab allows you to access eServices to manage and update entity details and professional information.

You can easily locate the transactions by entity type.