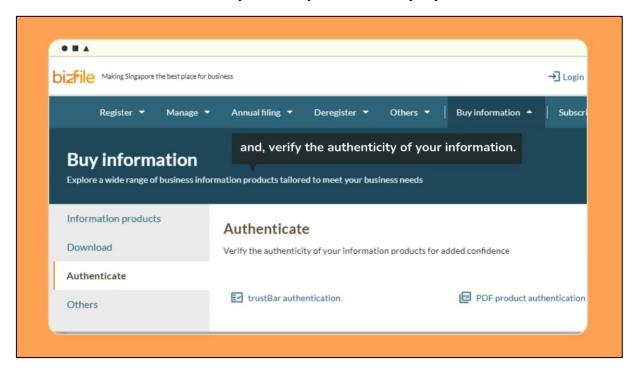

## "Buy information" tab

• The "Buy information" tab allows you to search and buy information products.

• The "Information products" sub-tab allows you to view and purchase a range of information products

• The "Download" sub-tab allows you to download purchased products

• The "Authenticate" sub-tab allows you to verify the authenticity of your information.