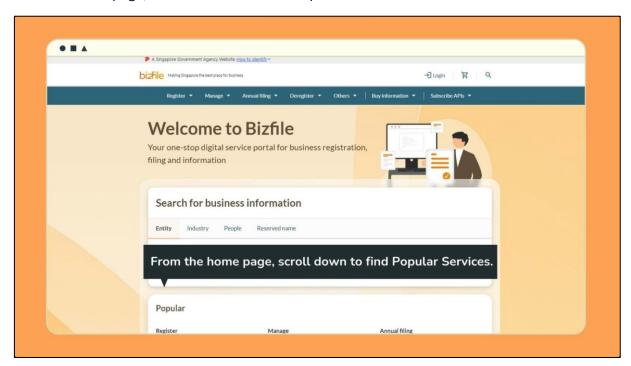

## Popular eServices

From the homepage, scroll down to find the Popular sServices.