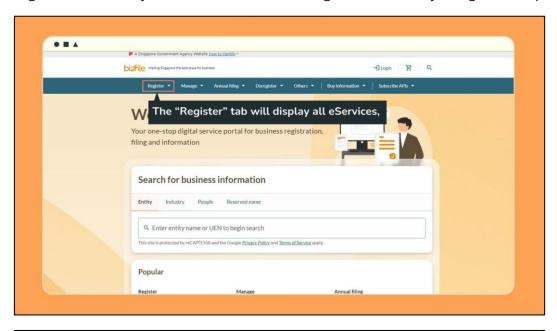

## "Register" tab

• The "Register" tab allows you to access eServices to register a new entity or register as a professional.