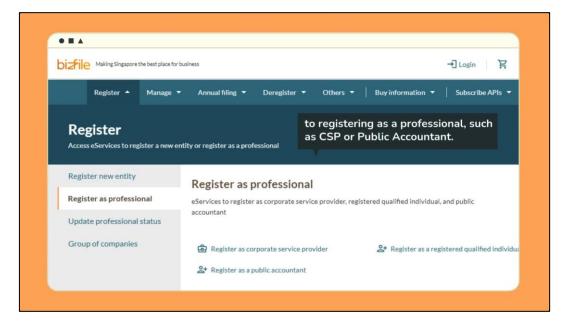

## "Register" tab

• The "Register" tab allows you to access eServices to register a new entity or register as a professional.