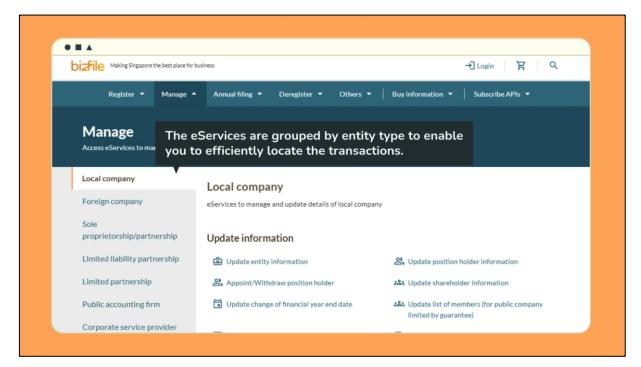

## "Manage" tab

• The "Manage" tab allows you to access eServices to manage and update entity details and professional information.

You can easily locate the transactions by entity type.