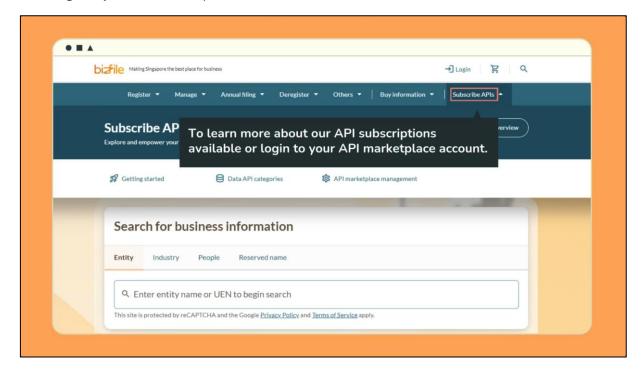

### "Subscribe APIs" tab

• The "Subscribe APIs" tab allows you to access the API Marketplace.

• You can also access the API marketplace account to learn more about our API subscriptions available or to login to your API marketplace account.