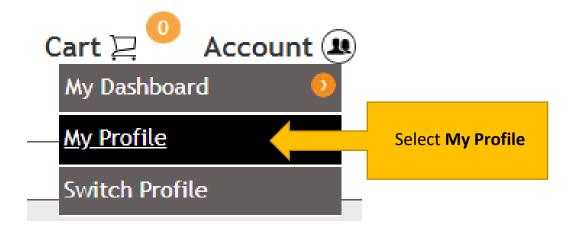

## How to access My Profile

Singpass holders who are position holders or shareholders can simply login to BizFile<sup>+</sup> to access *My Profile* page via individual profile.

| Please select the profile to proceed. |                           |
|---------------------------------------|---------------------------|
| Individual                            | •                         |
| Individual                            | Select Individual profile |

Click on Account drop-down menu, and Select My Profile



## My Profile page

*My Profile* page is read-only, however contact details can be updated directly on the page without going through the change in personal particulars eServices.

| MY PROFILE                                             |                   |                         |                                                                 |                          |                  |  |  |
|--------------------------------------------------------|-------------------|-------------------------|-----------------------------------------------------------------|--------------------------|------------------|--|--|
|                                                        |                   |                         |                                                                 |